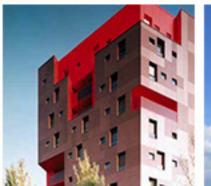

## FEATURED PRODUCT

TRESPA® METEON® is a flat architectural panel, based on thermosetting resins, homogenously reinforced with wood based fibers and manufactured under high pressure and at high temperatures. It's used for vertical applications like facade cladding, balcony paneling and many other exterior applications.