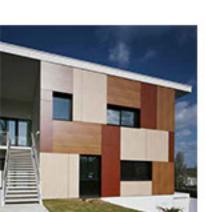

## FEATURED PRODUCT

TRESPA® METEON® is a flat architectural panel, based on thermosetting resins, homogenously reinforced with wood based fibers and manufactured under high pressure and at high temperatures. It's used for vertical applications like facade cladding, balcony paneling and many other exterior applications.