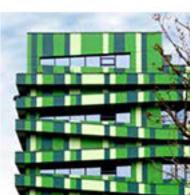

## FEATURED PRODUCT

TRESPA® METEON® is a flat architectural panel, based on thermosetting resins, homogenously reinforced with wood based fibers and manufactured under high pressure and at high temperatures. It's used for vertical applications like facade cladding, balcony paneling and many other exterior applications.