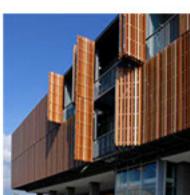

## FEATURED PRODUCT

TRESPA® METEON® is a flat architectural panel, based on thermosetting resins, homogenously reinforced with wood based fibers and manufactured under high pressure and at high temperatures. It's used for vertical applications like facade cladding, balcony paneling and many other exterior applications.